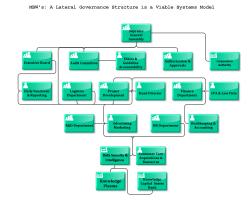

## Model graphic:

Copyright By: Structural Diagram Design... Members Of A Better World (R-A) Arad Israel. Registered Amstah 58057443-2 Date: Saturday April 18,2015

Copyright By: Tyrone Hills CEO of Members of A Better World (R-A) Arad Israel. Registered Amutah 58057443-2 Date: Friday April 18,2015